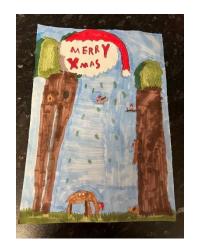

#### We have a Winner!

Lily Bates had the surprise of a lifetime in assembly yesterday as she was greeted by the Mayor of Bracknell Forest Councillor Jenny Penfold. Lily entered the Mayor's Christmas Competition and was selected as one of the winners! Thanks to Lily's Mum, we managed to keep the whole thing a complete surprise and Lily was absolutely speechless. A huge thank you to Jenny for taking the time out of her busy schedule to not only resent the award but

also took an active role in our celebration assembly.

or

Lily's card will be sent out around Bracknell Forest to many different dignitaries in celebration of the festive season. Well done again Lily, definitely an artist in the making.