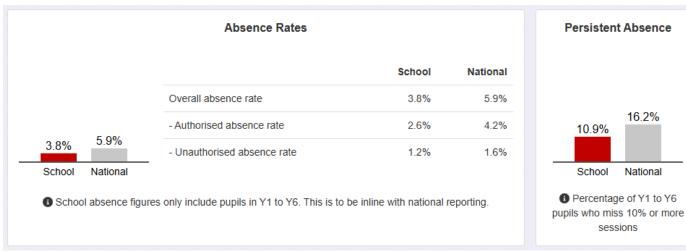

### Attendance in October - THANK YOU!

Just a HUGE thank you to you all for your efforts in getting our children into school and on time. As you can see we are better than National Averages for the whole school and Persistent absences (Children with less than 90% attendance). Thank you all for your efforts, there is still more work to be done 😌.