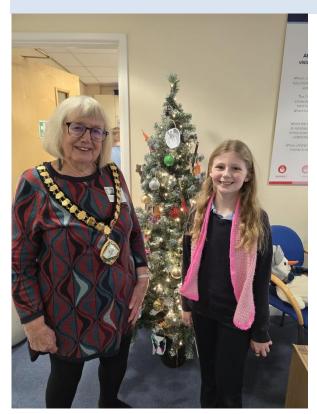

#### We have a Winner!

Lily Bates had the surprise of a lifetime in assembly yesterday as she was greeted by the Mayor of Bracknell Forest Councillor Jenny Penfold. Lily entered the Mayor's Christmas Competition and was selected as one of the winners! Thanks to Lily's Mum, we managed to keep the whole thing a complete surprise and Lily was absolutely speechless. A huge thank you to Jenny for taking the time out of her busy schedule to not only resent the award but

also took an active role in our celebration assembly.

or

Lily's card will be sent out around Bracknell Forest to many different dignitaries in celebration of the festive season. Well done again Lily, definitely an artist in the making.