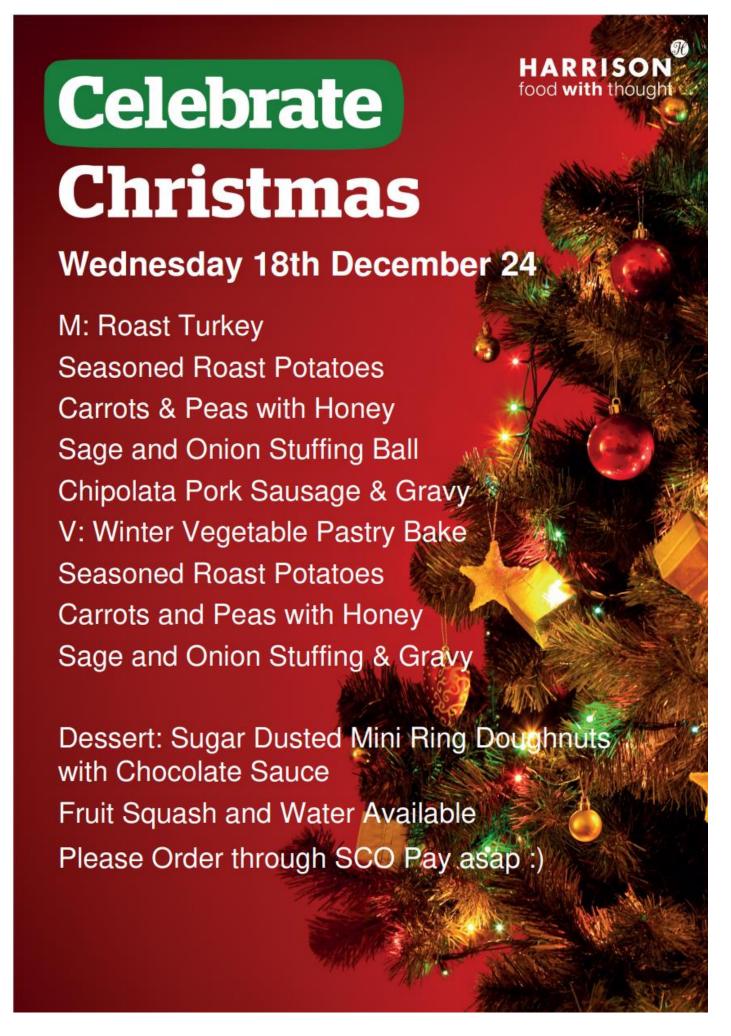

## Christmas Lunch – Wednesday 18th December

Please can we ask that you pre order your child's Christmas lunch for years Reception to Year 6 through their SCOPAY account. Also, can this be done by next Friday 13<sup>th</sup> December.

If your child is not having a Christmas Lunch, then please send them in with a packed lunch on that day as the kitchen will be unable to provide anything else apart from the pre ordered Christmas lunch.